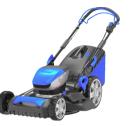

**Resell notification**Peter, we have a buyer for your mower

Private buyer Frankfurt

**120,00 €** 25% provision deducted

120,00€

How this works: The buyer pays the price to us. You send the product. If the buyer is satisfied, we transfer the money to you.

120,00€

The condition of your mower has been evaluated by our expert in a video call. You confirm that the mower is still in that condition.

Private buyer Frankfurt

120,00€

The condition of your mower has been evaluated by our expert in a video call. You confirm that the mower is still in that condition.

Private buyer Frankfurt

120,00€

To save costs, waste and CO<sub>2</sub>, you agreed to send the product directly to the buyer in a reusable crate that our local partner will provide.