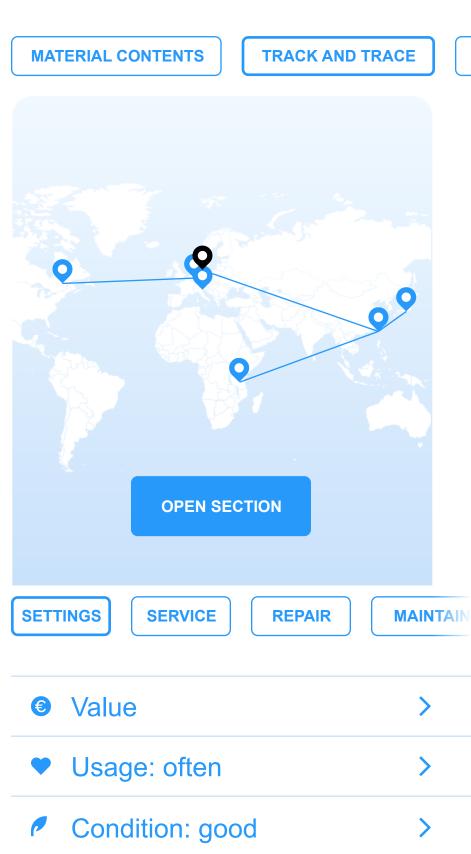

#### E-Bike ID 001234567890 Production date: 01.02.2012 Producer: Brand Name

| MATERIAL CONTEN                  | TRACK AND TRAC                                           | CE |
|----------------------------------|----------------------------------------------------------|----|
|                                  |                                                          |    |
| 2022.09.05                       | Transfer from <b>Bike Shop</b><br>to <b>Customer</b>     |    |
| 2022.08.20                       | Transfer from <b>Importer</b><br>to <b>Bike Shop</b>     |    |
| 2022.08.03                       | Transfer from <b>Warehouse</b><br>to <b>Importer</b>     |    |
| 2022.08.01                       | Transfer from <b>Bike Factory</b><br>to <b>Warehouse</b> |    |
| OPEN SECTION                     |                                                          |    |
| SETTINGS SERVICE REPAIR MAINTAIN |                                                          |    |
| Value                            |                                                          | >  |
| Usage: often                     |                                                          | >  |
| Condition: good                  |                                                          | >  |
| Mext maintenance: 2 mth >        |                                                          |    |