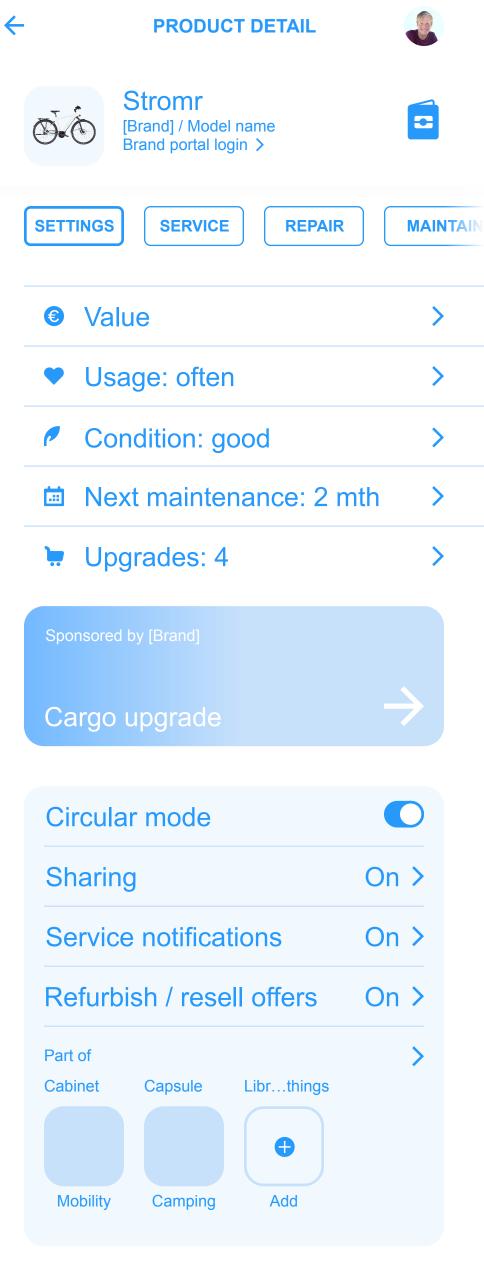

# Share product data

On >

Stromr [Brand] / Model name Brand portal login >

## E-Bike ID 001234567890

Production date: 01.02.2012 Producer: Brand Name

Origin: Musterstadt, Germany Producer: Brand Name

**MATERIAL CONTENTS** 

TRACK AND TRACE

**OPEN SECTION** 

Stromr [Brand] / Model name Brand portal login >

## **E-Bike**

ID 001234567890 Production date: 01.02.2012 Producer: Brand Name

**Stromr** [Brand] / Model name Brand portal login >

#### **E-Bike** ID 001234567890

Production date: 01.02.2012 Producer: Brand Name

Origin: Musterstadt, Germany

>

Stromr [Brand] / Model name Brand portal login >

#### **E-Bike** ID 001234567890 Production date: 01.02.2012 Producer: Brand Name

Stromr [Brand] / Model name Brand portal login >

**E-Bike** ID 001234567890 Production date: 01.02.2012

Origin: Musterstadt, Germany Producer: Brand Name

MATERIAL CONTENTS

TRACK AND TRACE

Stromr [Brand] / Model name Brand portal login >

**E-Bike** ID 001234567890 Production date: 01.02.2012 Producer: Brand Name

Stromr [Brand] / Model name Brand portal login >

#### E-Bike ID 001234567890 Production date: 01.02.2012 Producer: Brand Name

| MATERIAL CONTEN                  | TRACK AND TRAC                                           | CE |
|----------------------------------|----------------------------------------------------------|----|
|                                  |                                                          |    |
| 2022.09.05                       | Transfer from <b>Bike Shop</b><br>to <b>Customer</b>     |    |
| 2022.08.20                       | Transfer from <b>Importer</b><br>to <b>Bike Shop</b>     |    |
| 2022.08.03                       | Transfer from <b>Warehouse</b><br>to <b>Importer</b>     |    |
| 2022.08.01                       | Transfer from <b>Bike Factory</b><br>to <b>Warehouse</b> |    |
| OPEN SECTION                     |                                                          |    |
| SETTINGS SERVICE REPAIR MAINTAIN |                                                          |    |
| Value                            |                                                          | >  |
| Usage: often                     |                                                          | >  |
| Condition: good                  |                                                          | >  |
| Mext maintenance: 2 mth >        |                                                          |    |