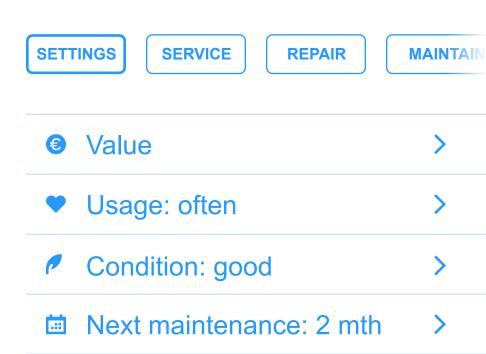

#### E-Bike ID 001234567890 Production date: 01.02.2012 Producer: Brand Name

| MATERIAL CONTEN                  | TRACK AND TRAC                                           | CE |
|----------------------------------|----------------------------------------------------------|----|
|                                  |                                                          |    |
| 2022.09.05                       | Transfer from <b>Bike Shop</b><br>to <b>Customer</b>     |    |
| 2022.08.20                       | Transfer from <b>Importer</b><br>to <b>Bike Shop</b>     |    |
| 2022.08.03                       | Transfer from <b>Warehouse</b><br>to <b>Importer</b>     |    |
| 2022.08.01                       | Transfer from <b>Bike Factory</b><br>to <b>Warehouse</b> |    |
| OPEN SECTION                     |                                                          |    |
| SETTINGS SERVICE REPAIR MAINTAIN |                                                          |    |
| Value                            |                                                          | >  |
| Usage: often                     |                                                          | >  |
| Condition: good                  |                                                          | >  |
| Mext maintenance: 2 mth >        |                                                          |    |