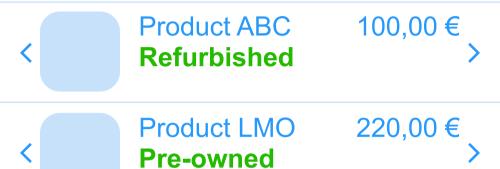

## Swipe to optimize

Product LMO

|   | New                | <b>&gt;</b> |
|---|--------------------|-------------|
| < | Product XYZ<br>New | 18,00€      |

Total 398,00 €

13% of ressources5% of total price