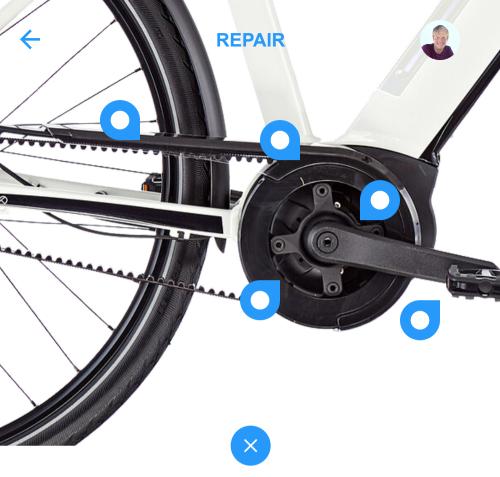

### Choose a component or a problem

### Choose a component or a problem

What's the problem?

| Q | Component A has problem U | $\rightarrow$ |
|---|---------------------------|---------------|
| Q | Component B has damage V  | $\rightarrow$ |
| Q | Component C suffers W     | $\rightarrow$ |
| Q | Component D does X        | $\rightarrow$ |
| Q | Component E seems Y       | $\rightarrow$ |