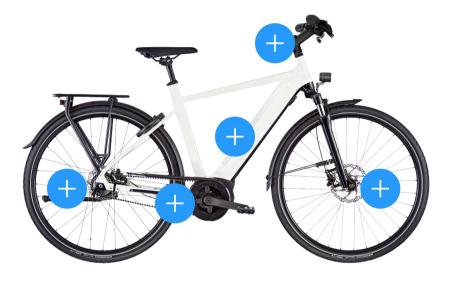

### Choose a component or a problem

### Choose a component or a problem

What's the problem?

| Q | Component A has problem U | $\rightarrow$ |
|---|---------------------------|---------------|
| Q | Component B has damage V  | $\rightarrow$ |
| Q | Component C suffers W     | $\rightarrow$ |
| Q | Component D does X        | $\rightarrow$ |
| Q | Component E seems Y       | $\rightarrow$ |