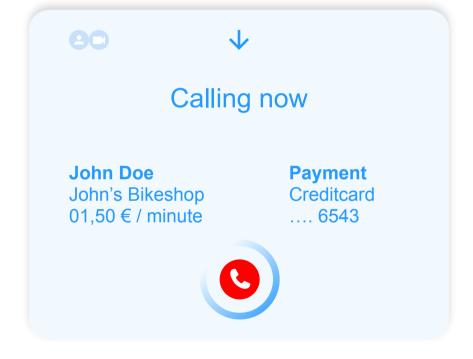

# Get video-assistance by a mechanic (ø 1 € / minute)

 $\checkmark$ 

**CHECK AVAILABILITY** 

### Available now

John Doe John's Bikeshop 01,50 € / minute

On appointment

Jane Doe Jane's Bikeshop 01,00 € / minute