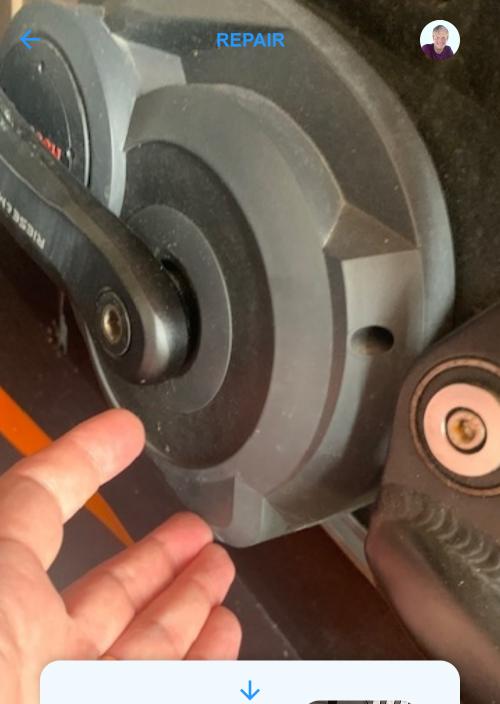

### Choose a component or a problem

What's the problem?

| Q | Component A has problem U | $\rightarrow$ |
|---|---------------------------|---------------|
| Q | Component B has damage V  | $\rightarrow$ |
| Q | Component C suffers W     | $\rightarrow$ |
| Q | Component D does X        | $\rightarrow$ |
| Q | Component E seems Y       | $\rightarrow$ |