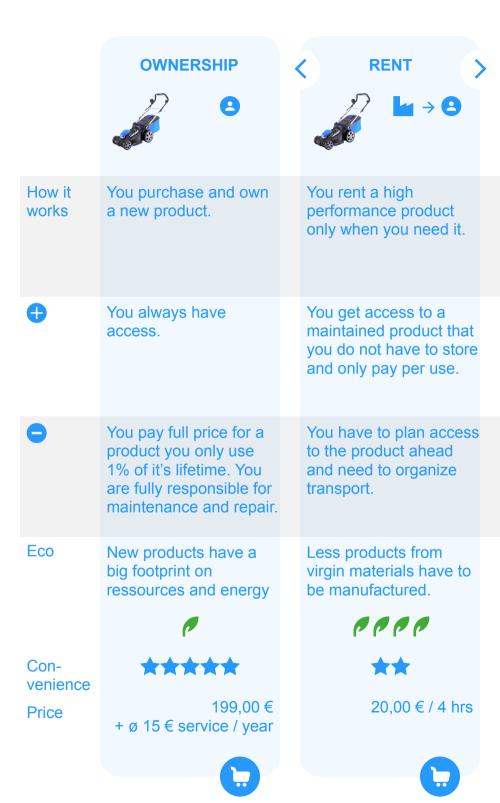

#### **OWNERSHIP**

How it works

You purchase and own a new product.

You always have access.

You pay full price for a product you only use 1% of it's lifetime. You are fully responsible for maintenance and repair.

Eco

New products have a big footprint on ressources and energy

Convenience

Price

199,00 € + ø 15 € service / year