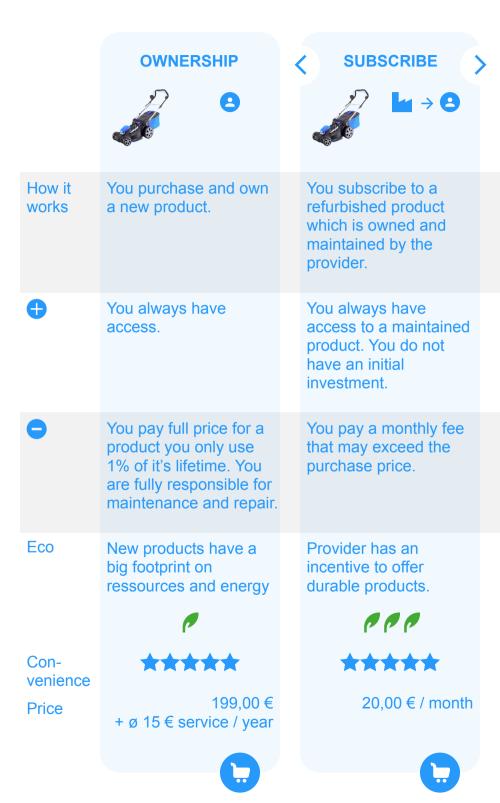

#### **OWNERSHIP**

How it works

You purchase and own a new product.

You always have access.

You pay full price for a product you only use 1% of it's lifetime. You are fully responsible for maintenance and repair.

Eco

New products have a big footprint on ressources and energy

Convenience

Price

199,00 € + ø 15 € service / year