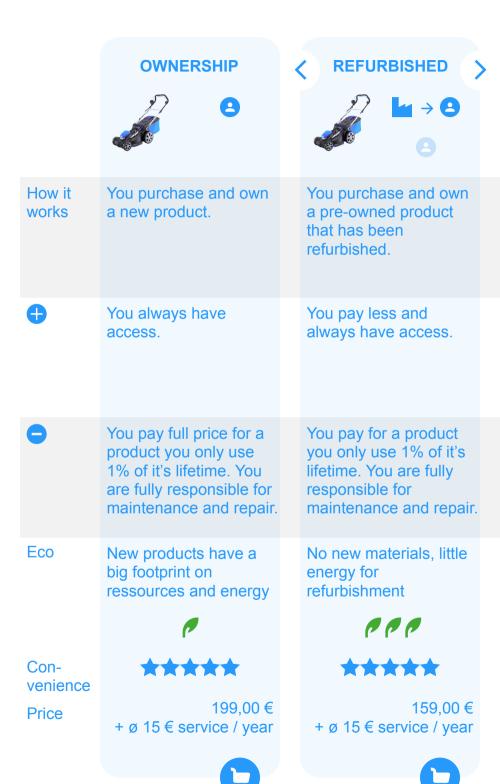

#### **OWNERSHIP**

How it works

You purchase and own a new product.

You always have access.

You pay full price for a product you only use 1% of it's lifetime. You are fully responsible for maintenance and repair.

Eco

New products have a big footprint on ressources and energy

Convenience

Price

199,00 € + ø 15 € service / year