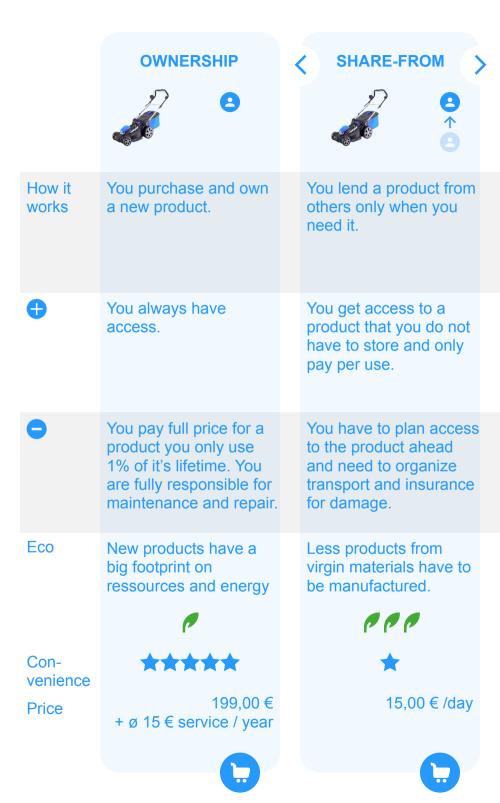

# OWNERSHIP

How it works

You purchase and own a new product.

You purchase and own a new product with others.

You always have access.

You only pay a share of the price and can afford a better and more durable product.

You pay full price for a product you only use 1% of it's lifetime. You are fully responsible for maintenance and repair.

You share control over access with others. Sharing and insurance for damage have to be organized.

Eco

New products have a big footprint on ressources and energy

Less products from virgin materials have to be manufactured.

Convenience

199,00 € + ø 15 € service / year 66,00 € (three shares) + ca. 10 € insurance / year