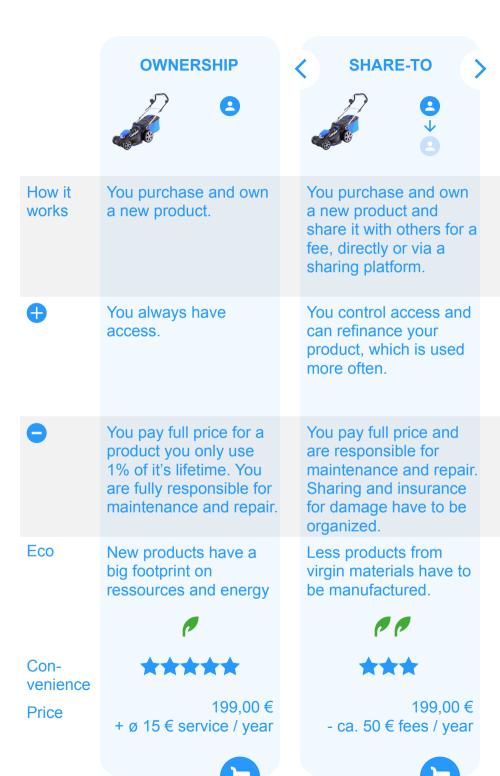

#### **OWNERSHIP**

How it works

You purchase and own a new product.

You always have access.

You pay full price for a product you only use 1% of it's lifetime. You are fully responsible for maintenance and repair.

Eco

New products have a big footprint on ressources and energy

Convenience

Price

199,00 € + ø 15 € service / year